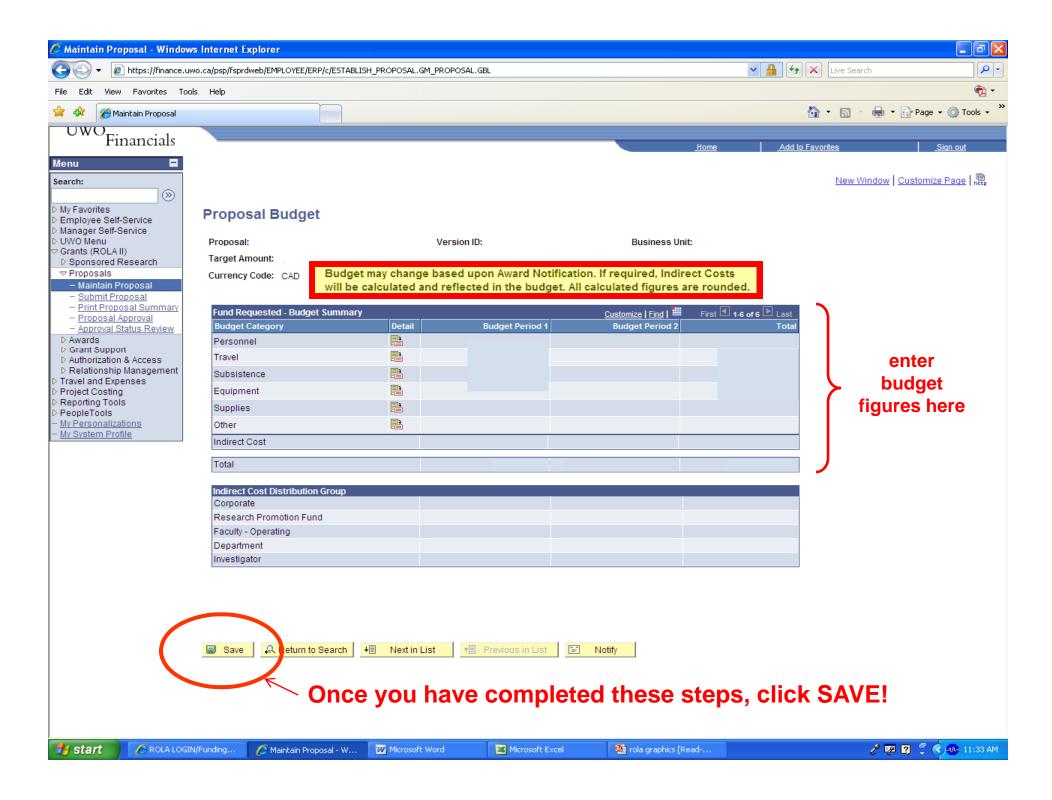

>

Done

<

| 🥟 Maintain Proposa                                                   | at - windows in     | петпет схр           | lorer             |                           |                 |                      |                     |                 |                   |                    |               |                     |                   |
|----------------------------------------------------------------------|---------------------|----------------------|-------------------|---------------------------|-----------------|----------------------|---------------------|-----------------|-------------------|--------------------|---------------|---------------------|-------------------|
| 🕒 🕞 👻 🙋 http                                                         | ps://finance.uwo.ca | a/psp/fsprdwe        | eb_1/EMPLOYEE/E   | RP/c/ESTABLISH_PROPOS/    | AL.GM_PROPOSA   | L.GBL?Page=GM_PRO    | POSAL_PROJ&Action   | n=U&BUSINESS    | 5_UNIT=UWO&PF 🔽   | • 🔒 🐓 🗙            | Live Search   |                     | ₽ -               |
| File Edit View Fa                                                    | avorites Tools      | Help                 |                   |                           |                 |                      |                     |                 |                   |                    |               |                     | 🔁 -               |
| 🚖 🏟 🌈 Maintair                                                       | n Proposal          |                      |                   |                           |                 |                      |                     |                 |                   | 6                  | • 🖻 • 🖗       | 🔒 🝷 🔂 Page          | 🔹 💮 Tools 👻       |
| UWO                                                                  | 1.                  |                      |                   |                           |                 |                      |                     |                 |                   |                    |               |                     |                   |
| Finar                                                                |                     |                      |                   |                           |                 |                      |                     |                 | <u>Home</u>       | Add to Fav         | <u>orites</u> |                     | <u>Siqn out</u>   |
| Menu<br>Search:                                                      |                     |                      |                   |                           |                 |                      |                     |                 |                   |                    | New Wind      | ow Customiz         | ze Page L.@       |
| Jearch                                                               | <b>N</b>            |                      |                   |                           |                 |                      |                     |                 |                   |                    |               | <u>on ( odotomi</u> | to r oldo. I vech |
| <ul> <li>My Favorites</li> <li>Employee Self-Servi</li> </ul>        | ice                 | Periods              |                   |                           |                 |                      |                     |                 | _                 |                    |               |                     |                   |
| D Manager Self-Servic                                                |                     | Proposal I           |                   |                           |                 | Currency:            |                     |                 |                   | - cli              | ck here       | to                  |                   |
| ▷ UWO Menu<br>⊂ Grants (ROLA II)                                     |                     | Version ID<br>Title: | :                 |                           |                 | Start Date:          | En                  | d Date:         |                   |                    |               |                     |                   |
| <ul> <li>Sponsored Research</li> <li>Proposals</li> </ul>            | arch                | PI:                  |                   |                           |                 |                      |                     | Propos          | al Budget         | naviga             | ate to b      | ouaget              |                   |
| <ul> <li>Maintain Proposition</li> <li>Submit Proposition</li> </ul> |                     | PE                   |                   |                           |                 |                      |                     |                 |                   | -                  | page          |                     |                   |
| - Print Proposal S                                                   | Summary             | Project ID           | :                 |                           |                 | Department:          |                     |                 |                   |                    |               |                     |                   |
| <ul> <li>Proposal Appro</li> <li>Approval Status</li> </ul>          |                     | General Info         | rmation           |                           |                 |                      | <u>Find</u>   ∨     | ïew All Firs    | st 🕙 1 of 1 🕩 Las |                    |               |                     |                   |
| <ul> <li>Awards</li> <li>Grant Support</li> </ul>                    |                     | Budget ID:           |                   | INT STANDARD              |                 | Start Date:          | E                   | nd Date:        | <b>(+</b> )       |                    |               |                     |                   |
| <ul> <li>Authorization &amp; Ac</li> <li>Relationship Man</li> </ul> |                     | Description          | n:                | Internal Standard Budg    | et              |                      |                     |                 |                   |                    |               |                     |                   |
| <ul> <li>Travel and Expense</li> <li>Project Costing</li> </ul>      |                     | Target Spo           | nsor Budget:      |                           |                 |                      |                     |                 |                   |                    |               |                     |                   |
| <ul> <li>Reporting Tools</li> <li>PeopleTools</li> </ul>             |                     | Note: The            | available budge   | et periods for this budge | t have been cre | ated for you and app | pears below. If you | u wish to alter | r the periods,    | ]                  |               |                     |                   |
| - My Personalizations                                                | <u>1</u>            | please no            | te that the end o | f the final period must n | ot exceed the P | roposal End Date.    |                     |                 |                   |                    |               |                     |                   |
| – <u>My System Profile</u>                                           |                     | Period               | Start Date        |                           |                 | End Da               | te                  |                 |                   | 1                  |               |                     |                   |
|                                                                      |                     |                      |                   |                           |                 |                      |                     |                 |                   |                    |               |                     |                   |
|                                                                      |                     |                      |                   |                           |                 |                      |                     |                 |                   |                    |               |                     |                   |
|                                                                      |                     |                      |                   |                           |                 |                      |                     |                 |                   |                    |               |                     |                   |
|                                                                      |                     |                      |                   |                           |                 |                      |                     |                 |                   |                    |               |                     |                   |
|                                                                      |                     |                      |                   |                           |                 |                      |                     |                 |                   |                    |               |                     |                   |
|                                                                      |                     |                      |                   |                           |                 |                      |                     |                 |                   |                    |               |                     |                   |
|                                                                      |                     | 🗐 Save               | Return to S       | Search = Notify           |                 |                      |                     |                 |                   |                    |               |                     |                   |
|                                                                      | _                   | a cave               | + ( Netalli to c  |                           |                 |                      |                     |                 |                   |                    |               |                     |                   |
|                                                                      |                     |                      |                   |                           |                 |                      |                     |                 |                   |                    |               |                     |                   |
|                                                                      |                     |                      |                   |                           |                 |                      |                     |                 |                   |                    |               |                     |                   |
|                                                                      |                     |                      |                   |                           |                 |                      |                     |                 |                   |                    |               |                     |                   |
|                                                                      |                     |                      |                   |                           |                 |                      |                     |                 |                   |                    |               |                     |                   |
|                                                                      |                     |                      |                   |                           |                 |                      |                     |                 |                   |                    |               |                     |                   |
|                                                                      |                     |                      |                   |                           |                 |                      |                     |                 |                   |                    |               |                     |                   |
| Done                                                                 |                     |                      |                   |                           |                 | -                    | r                   |                 |                   |                    | 😜 Internet    |                     | 🔍 100% 🔻 🦼        |
| 🐉 start 🔰 🔏                                                          | 🍯 ROLA LOGIN/Fui    | nding                | 🏉 Proposal Appro  | oval 🛛 🖉 Maintair         | n Proposal - W  | Microsoft Wor        | d 🛛 🔀 N             | Aicrosoft Excel | 🗎 🏙 ro            | ola graphics [Reac | ter d         | ° 💀 🕄 🗘 (           | 🔇 🐠 11:41 AM      |