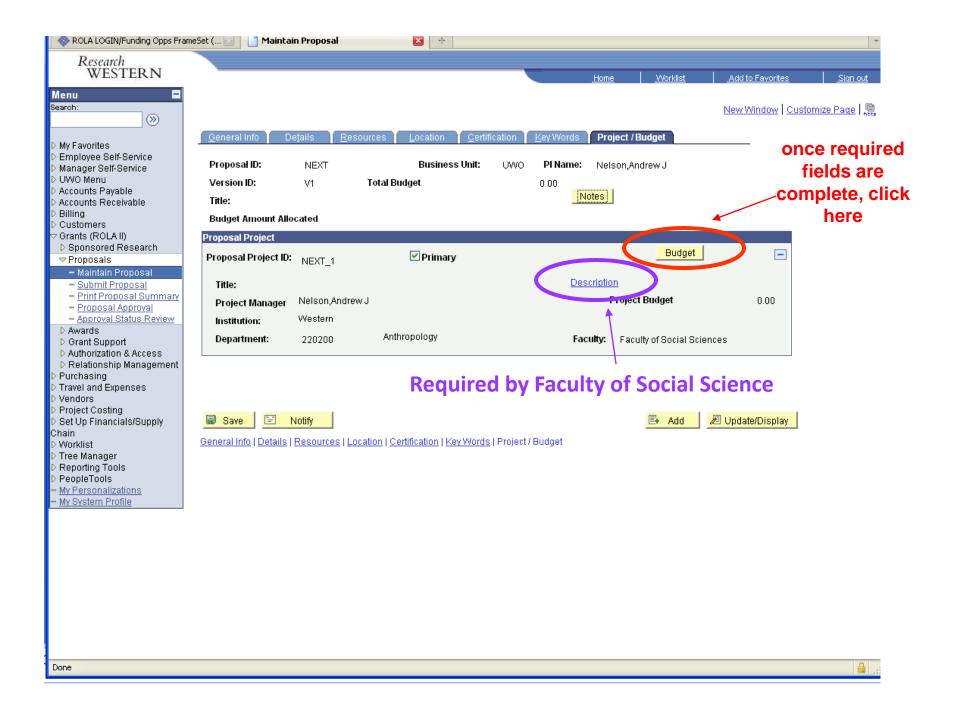

| Research                                                              |                                                                                                                                  |
|-----------------------------------------------------------------------|----------------------------------------------------------------------------------------------------------------------------------|
| WESTERN                                                               | Home Worklist Add to Favorites Sign out                                                                                          |
|                                                                       |                                                                                                                                  |
| Menu 🗖<br>Search:                                                     | New Meriday Low Annual Device Device Low                                                                                         |
| Search.                                                               | New Window   Customize Page   🖷                                                                                                  |
|                                                                       |                                                                                                                                  |
| ▷ My Favorites                                                        | General Info Details Resources Location Certification Key Words Project / Budget                                                 |
| ▷ Employee Self-Service                                               | Proposal ID: NEXT Business Unit: UWO PI Name: Nelson,Andrew J                                                                    |
| D Manager Self-Service                                                | Version ID: V1 Total Budget 0.00                                                                                                 |
| D UWO Menu Accounts Payable                                           | [Netro]                                                                                                                          |
| Accounts r ayable Accounts Receivable                                 |                                                                                                                                  |
| D Billing                                                             | Proposal Details                                                                                                                 |
| D Customers                                                           |                                                                                                                                  |
| Grants (ROLA II)     Second Research                                  | Type: New Application Funds Held at UWO No 🔿 Yes 💿                                                                               |
| Sponsored Research Proposals                                          | Application Submission Format: Electronic                                                                                        |
| - Maintain Proposal                                                   |                                                                                                                                  |
| - <u>Submit Proposal</u>                                              | Funding Type: GRANT GRANT                                                                                                        |
| – <u>Print Proposal Summary</u>                                       | Primary Use of Funds: RSRCH RESEARCH                                                                                             |
| <ul> <li>Proposal Approval</li> <li>Approval Status Review</li> </ul> | Release Time Component: No V                                                                                                     |
| Awards                                                                |                                                                                                                                  |
| Grant Support                                                         | Has Proposal been subject to any type of peer review? No 💿 Yes 🔘                                                                 |
| Authorization & Access                                                | Do you have any Conflict of Interest issues related to this                                                                      |
| D Relationship Management                                             | Do you have any Conflict of Interest issues related to this No O Yes O                                                           |
| D Purchasing D Travel and Expenses                                    | Does this Proposal have an International Component? No 💿 Yes 🔿                                                                   |
| D Vendors                                                             | Does this proposal involve the use of, or will any resulting publication                                                         |
| Project Costing                                                       | involve a disclosure or transfer of information or technology,                                                                   |
| D Set Up Financials/Supply<br>Obtain                                  | considered to be subject to the controls or restrictions imposed<br>under the Export and Imports Permit Act, the Controlled Good |
| Chain<br>▷ Worklist                                                   | Controlled Goode Policy                                                                                                          |
| D Tree Manager                                                        | Program, or the legislation or regulation imposed by any other<br>Canadian Government department or agency?                      |
| ▷ Reporting Tools                                                     |                                                                                                                                  |
| ▷ PeopleTools                                                         | Does this Proposal have potential Commercial Application? No 🔿 Yes 🔿 Current 🔿                                                   |
| <ul> <li>My Personalizations</li> <li>My System Profile</li> </ul>    |                                                                                                                                  |
| <u>– My System Profile</u>                                            |                                                                                                                                  |
|                                                                       | 🖶 Save 🗈 Notify                                                                                                                  |
|                                                                       | General Info   Details   Resources   Location   Certification   Key Words   Project / Budget                                     |
|                                                                       |                                                                                                                                  |
|                                                                       |                                                                                                                                  |
|                                                                       |                                                                                                                                  |
|                                                                       |                                                                                                                                  |
|                                                                       |                                                                                                                                  |
|                                                                       |                                                                                                                                  |
|                                                                       |                                                                                                                                  |
|                                                                       |                                                                                                                                  |
| Done                                                                  |                                                                                                                                  |
| Done                                                                  |                                                                                                                                  |