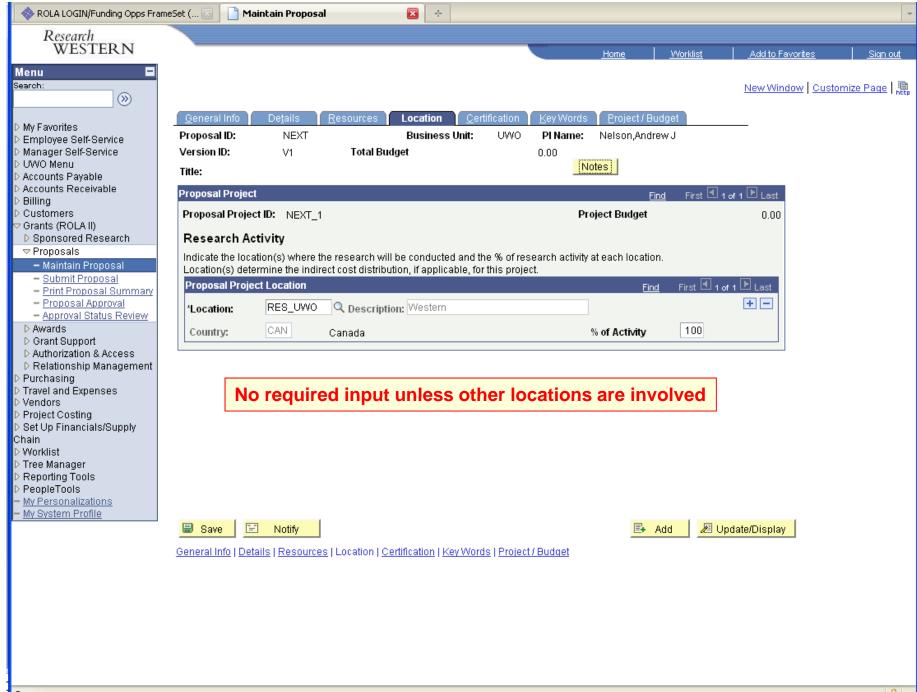

| 🔷 🕸 ROLA LOGIN/Funding Opps Fran                                           | meSet ( 🖾 🔡 Maint      | ain Proposal                          | × +                              |                    |           |                       |                       |                 |               | *             |
|----------------------------------------------------------------------------|------------------------|---------------------------------------|----------------------------------|--------------------|-----------|-----------------------|-----------------------|-----------------|---------------|---------------|
| Research                                                                   |                        |                                       |                                  |                    |           |                       |                       |                 |               |               |
| WESTERN                                                                    |                        |                                       |                                  |                    |           | <u>Home</u>           | <u>Worklist</u>       | Add to Favo     | <u>orites</u> | Sign out      |
| Menu 🗖                                                                     |                        |                                       |                                  |                    |           |                       |                       |                 |               |               |
| Search:                                                                    |                        |                                       |                                  |                    |           |                       |                       | New Windo       | w Custon      | nize Page 📠   |
| ®                                                                          |                        |                                       |                                  |                    |           |                       |                       |                 |               |               |
| N. Mu Foueritee                                                            | <u>G</u> eneral Info   | De <u>t</u> ails <mark>R</mark> esi   | ources <u>L</u> ocation <b>C</b> | ertification       | Key Words | Y <u>P</u> roject / B | Budget 🗋              |                 |               |               |
| <ul> <li>My Favorites</li> <li>Employee Self-Service</li> </ul>            | Proposal ID:           | NEXT                                  | Business Uni                     | : UWO              | PI Name:  | Nelson,And            | Irew J                |                 |               |               |
| ▷ Manager Self-Service                                                     | Version ID:            | V1                                    | Total Budget                     |                    | 0.00      |                       |                       |                 |               |               |
| ▷ UWO Menu<br>▷ Accounts Payable                                           |                        | ¥ I                                   | Total Dauget                     |                    |           | otes                  |                       |                 |               |               |
| D Accounts Payable D Accounts Receivable                                   | Title:                 |                                       |                                  |                    |           |                       |                       |                 |               |               |
| D Billing                                                                  | Proposal Project       |                                       |                                  |                    |           | <u>Fi</u>             | <u>nd</u> First 🛃 1 a | of 1 🕩 Last     |               |               |
| D Customers<br>I⊽ Grants (ROLA II)                                         | Proposal Project II    | ): NEXT_1                             |                                  |                    | Proj      | ect Budget            |                       | 0.00            |               |               |
| Sponsored Research                                                         | Compliance Certif      | cation                                |                                  |                    |           |                       |                       |                 |               |               |
|                                                                            | Project involves u     | se of:                                |                                  |                    |           |                       |                       |                 |               |               |
| – Maintain Proposal                                                        | Animal Use Subco       | mmitee                                |                                  |                    |           |                       |                       |                 |               |               |
| <ul> <li><u>Submit Proposal</u></li> <li>Print Proposal Summary</li> </ul> | BioHazard              |                                       |                                  |                    |           |                       |                       |                 |               |               |
| - Proposal Approval                                                        | Human Ethics           |                                       |                                  |                    |           |                       |                       |                 |               |               |
| - Approval Status Review                                                   |                        |                                       |                                  |                    |           |                       |                       |                 |               |               |
| <ul> <li>Awards</li> <li>Grant Support</li> </ul>                          | Agreement(s) cove      | ring this Droposa                     | <b>I</b> •                       |                    |           |                       |                       |                 |               | of 1 🕩 Last   |
| D Authorization & Access                                                   | Agreement(s) cove      | ring this Proposa                     |                                  |                    |           |                       | <u> </u>              | Find   View All | First 🕒 1     | of 1 🗀 Last   |
| ▷ Relationship Management                                                  | Agreement ID           | Agreement T                           | ype Title                        |                    |           | V                     | ersion Agree          | ment and Proce  | ess Status    |               |
| Purchasing Travel and Expenses                                             |                        |                                       |                                  |                    |           |                       |                       |                 |               |               |
| ▷ Vendors                                                                  |                        |                                       | ed input unles                   | e thosa            | questi    | one ar                |                       | nt              |               |               |
| <ul> <li>Project Costing</li> <li>Set Up Financials/Supply</li> </ul>      |                        | vo requir                             | eu input unies                   | s mese             | questi    | UIIS al               | ereleva               |                 |               |               |
| Chain                                                                      |                        |                                       |                                  |                    |           |                       |                       |                 |               |               |
| D Worklist                                                                 | 🖶 Save 🖃               | Notify                                |                                  |                    |           |                       |                       | E+              | Add .         | 🖉 Update/Disp |
| <ul> <li>Tree Manager</li> <li>Reporting Tools</li> </ul>                  | General Info I Details | Resources I Lo                        | cation   Certification   Key W   | ords   Project / B | Budaet    |                       |                       |                 |               |               |
| ▷ PeopleTools                                                              |                        | · · · · · · · · · · · · · · · · · · · |                                  |                    |           |                       |                       |                 |               |               |
| - <u>My Personalizations</u>                                               |                        |                                       |                                  |                    |           |                       |                       |                 |               |               |
| – <u>My System Profile</u>                                                 |                        |                                       |                                  |                    |           |                       |                       |                 |               |               |
|                                                                            |                        |                                       |                                  |                    |           |                       |                       |                 |               |               |
|                                                                            |                        |                                       |                                  |                    |           |                       |                       |                 |               |               |
|                                                                            |                        |                                       |                                  |                    |           |                       |                       |                 |               |               |
|                                                                            |                        |                                       |                                  |                    |           |                       |                       |                 |               |               |
|                                                                            |                        |                                       |                                  |                    |           |                       |                       |                 |               |               |
|                                                                            |                        |                                       |                                  |                    |           |                       |                       |                 |               |               |
|                                                                            |                        |                                       |                                  |                    |           |                       |                       |                 |               |               |