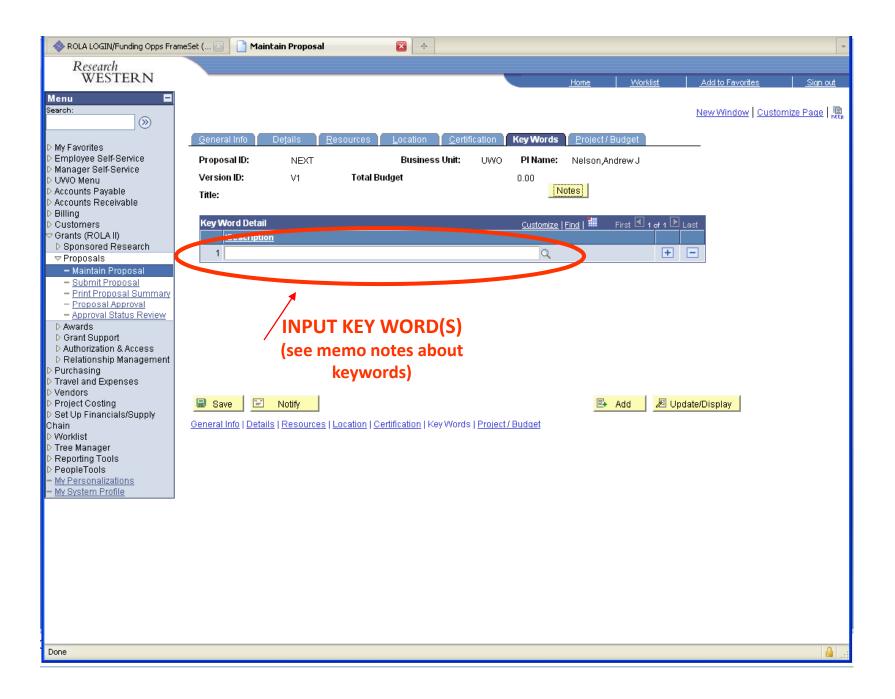

| 🔷 🕸 ROLA LOGIN/Funding Opps Fran                                           | meSet ( 🖾 🔡 Maint      | ain Proposal                          | × +                              |                    |           |                       |                       |                 |               | *             |
|----------------------------------------------------------------------------|------------------------|---------------------------------------|----------------------------------|--------------------|-----------|-----------------------|-----------------------|-----------------|---------------|---------------|
| Research                                                                   |                        |                                       |                                  |                    |           |                       |                       |                 |               |               |
| WESTERN                                                                    |                        |                                       |                                  |                    |           | <u>Home</u>           | <u>Worklist</u>       | Add to Favo     | <u>orites</u> | Sign out      |
| Menu 🗖                                                                     |                        |                                       |                                  |                    |           |                       |                       |                 |               |               |
| Search:                                                                    |                        |                                       |                                  |                    |           |                       |                       | New Windo       | w Custon      | nize Page 📠   |
| ®                                                                          |                        |                                       |                                  |                    |           |                       |                       |                 |               |               |
| N. Mu Foueritee                                                            | <u>G</u> eneral Info   | De <u>t</u> ails <mark>R</mark> esi   | ources <u>L</u> ocation <b>C</b> | ertification       | Key Words | Y <u>P</u> roject / B | Budget 🗋              |                 |               |               |
| <ul> <li>My Favorites</li> <li>Employee Self-Service</li> </ul>            | Proposal ID:           | NEXT                                  | Business Uni                     | : UWO              | PI Name:  | Nelson,And            | Irew J                |                 |               |               |
| ▷ Manager Self-Service                                                     | Version ID:            | V1                                    | Total Budget                     |                    | 0.00      |                       |                       |                 |               |               |
| ▷ UWO Menu<br>▷ Accounts Payable                                           |                        | ¥ I                                   | Total Dauget                     |                    |           | otes                  |                       |                 |               |               |
| D Accounts Payable D Accounts Receivable                                   | Title:                 |                                       |                                  |                    |           |                       |                       |                 |               |               |
| D Billing                                                                  | Proposal Project       |                                       |                                  |                    |           | <u>Fi</u>             | <u>nd</u> First 🛃 1 a | of 1 🕩 Last     |               |               |
| D Customers<br>I⊽ Grants (ROLA II)                                         | Proposal Project II    | ): NEXT_1                             |                                  |                    | Proj      | ect Budget            |                       | 0.00            |               |               |
| Sponsored Research                                                         | Compliance Certif      | cation                                |                                  |                    |           |                       |                       |                 |               |               |
|                                                                            | Project involves u     | se of:                                |                                  |                    |           |                       |                       |                 |               |               |
| – Maintain Proposal                                                        | Animal Use Subco       | mmitee                                |                                  |                    |           |                       |                       |                 |               |               |
| <ul> <li><u>Submit Proposal</u></li> <li>Print Proposal Summary</li> </ul> | BioHazard              |                                       |                                  |                    |           |                       |                       |                 |               |               |
| - Proposal Approval                                                        | Human Ethics           |                                       |                                  |                    |           |                       |                       |                 |               |               |
| - Approval Status Review                                                   |                        |                                       |                                  |                    |           |                       |                       |                 |               |               |
| <ul> <li>Awards</li> <li>Grant Support</li> </ul>                          | Agreement(s) cove      | ring this Droposa                     | <b>I</b> •                       |                    |           |                       |                       |                 |               | of 1 🕩 Last   |
| D Authorization & Access                                                   | Agreement(s) cove      | ring this Proposa                     |                                  |                    |           |                       | <u> </u>              | Find   View All | First 🕒 1     | of 1 🗀 Last   |
| ▷ Relationship Management                                                  | Agreement ID           | Agreement T                           | ype Title                        |                    |           | V                     | ersion Agree          | ment and Proce  | ess Status    |               |
| Purchasing Travel and Expenses                                             |                        |                                       |                                  |                    |           |                       |                       |                 |               |               |
| ▷ Vendors                                                                  |                        |                                       | ed input unles                   | e thosa            | questi    | one ar                |                       | nt              |               |               |
| <ul> <li>Project Costing</li> <li>Set Up Financials/Supply</li> </ul>      |                        | vo requir                             | eu input unies                   | s mese             | questi    | UIIS al               | ereleva               |                 |               |               |
| Chain                                                                      |                        |                                       |                                  |                    |           |                       |                       |                 |               |               |
| D Worklist                                                                 | 🖶 Save 🖃               | Notify                                |                                  |                    |           |                       |                       | E+              | Add .         | 🖉 Update/Disp |
| <ul> <li>Tree Manager</li> <li>Reporting Tools</li> </ul>                  | General Info I Details | Resources I Lo                        | cation   Certification   Key W   | ords   Project / B | Budaet    |                       |                       |                 |               |               |
| ▷ PeopleTools                                                              |                        | · · · · · · · · · · · · · · · · · · · |                                  |                    |           |                       |                       |                 |               |               |
| - <u>My Personalizations</u>                                               |                        |                                       |                                  |                    |           |                       |                       |                 |               |               |
| – <u>My System Profile</u>                                                 |                        |                                       |                                  |                    |           |                       |                       |                 |               |               |
|                                                                            |                        |                                       |                                  |                    |           |                       |                       |                 |               |               |
|                                                                            |                        |                                       |                                  |                    |           |                       |                       |                 |               |               |
|                                                                            |                        |                                       |                                  |                    |           |                       |                       |                 |               |               |
|                                                                            |                        |                                       |                                  |                    |           |                       |                       |                 |               |               |
|                                                                            |                        |                                       |                                  |                    |           |                       |                       |                 |               |               |
|                                                                            |                        |                                       |                                  |                    |           |                       |                       |                 |               |               |
|                                                                            |                        |                                       |                                  |                    |           |                       |                       |                 |               |               |