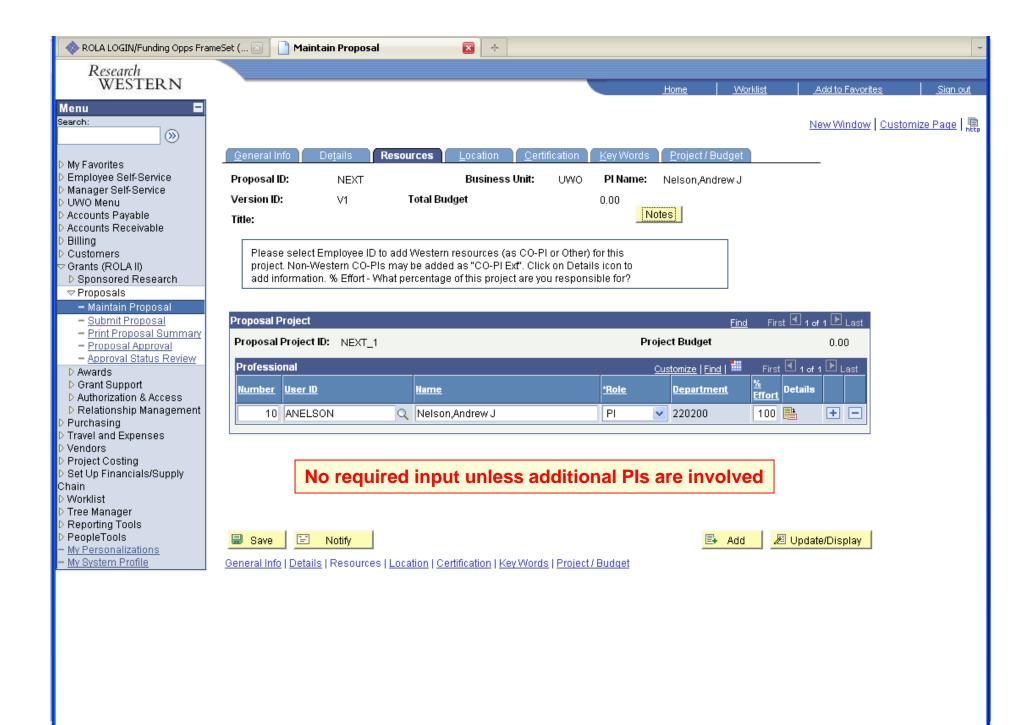

| 🔷 🕸 ROLA LOGIN/Funding Opps Fran                                           | meSet ( 🖾 🔡 Maint      | ain Proposal                          | × +                              |                    |           |                       |                       |                 |               | *             |
|----------------------------------------------------------------------------|------------------------|---------------------------------------|----------------------------------|--------------------|-----------|-----------------------|-----------------------|-----------------|---------------|---------------|
| Research                                                                   |                        |                                       |                                  |                    |           |                       |                       |                 |               |               |
| WESTERN                                                                    |                        |                                       |                                  |                    |           | <u>Home</u>           | <u>Worklist</u>       | Add to Favo     | <u>orites</u> | Sign out      |
| Menu 🗖                                                                     |                        |                                       |                                  |                    |           |                       |                       |                 |               |               |
| Search:                                                                    |                        |                                       |                                  |                    |           |                       |                       | New Windo       | w Custon      | nize Page 📠   |
| ®                                                                          |                        |                                       |                                  |                    |           |                       |                       |                 |               |               |
| N. Mu Foueritee                                                            | <u>G</u> eneral Info   | De <u>t</u> ails <mark>R</mark> esi   | ources <u>L</u> ocation <b>C</b> | ertification       | Key Words | Y <u>P</u> roject / B | Budget 🗋              |                 |               |               |
| <ul> <li>My Favorites</li> <li>Employee Self-Service</li> </ul>            | Proposal ID:           | NEXT                                  | Business Uni                     | : UWO              | PI Name:  | Nelson,And            | Irew J                |                 |               |               |
| ▷ Manager Self-Service                                                     | Version ID:            | V1                                    | Total Budget                     |                    | 0.00      |                       |                       |                 |               |               |
| ▷ UWO Menu<br>▷ Accounts Payable                                           |                        | ¥ I                                   | Total Dauget                     |                    |           | otes                  |                       |                 |               |               |
| D Accounts Payable D Accounts Receivable                                   | Title:                 |                                       |                                  |                    |           |                       |                       |                 |               |               |
| D Billing                                                                  | Proposal Project       |                                       |                                  |                    |           | <u>Fi</u>             | <u>nd</u> First 🛃 1 a | of 1 🕩 Last     |               |               |
| D Customers<br>I⊽ Grants (ROLA II)                                         | Proposal Project II    | ): NEXT_1                             |                                  |                    | Proj      | ect Budget            |                       | 0.00            |               |               |
| Sponsored Research                                                         | Compliance Certif      | cation                                |                                  |                    |           |                       |                       |                 |               |               |
|                                                                            | Project involves u     | se of:                                |                                  |                    |           |                       |                       |                 |               |               |
| – Maintain Proposal                                                        | Animal Use Subco       | mmitee                                |                                  |                    |           |                       |                       |                 |               |               |
| <ul> <li><u>Submit Proposal</u></li> <li>Print Proposal Summary</li> </ul> | BioHazard              |                                       |                                  |                    |           |                       |                       |                 |               |               |
| - Proposal Approval                                                        | Human Ethics           |                                       |                                  |                    |           |                       |                       |                 |               |               |
| - Approval Status Review                                                   |                        |                                       |                                  |                    |           |                       |                       |                 |               |               |
| <ul> <li>Awards</li> <li>Grant Support</li> </ul>                          | Agreement(s) cove      | ring this Droposa                     | <b>I</b> •                       |                    |           |                       |                       |                 |               | of 1 🕩 Last   |
| D Authorization & Access                                                   | Agreement(s) cove      | ring this Proposa                     |                                  |                    |           |                       | <u> </u>              | Find   View All | First 🕒 1     | of 1 🗀 Last   |
| ▷ Relationship Management                                                  | Agreement ID           | Agreement T                           | ype Title                        |                    |           | V                     | ersion Agree          | ment and Proce  | ess Status    |               |
| Purchasing Travel and Expenses                                             |                        |                                       |                                  |                    |           |                       |                       |                 |               |               |
| ▷ Vendors                                                                  |                        |                                       | ed input unles                   | e thosa            | questi    | one ar                |                       | nt              |               |               |
| <ul> <li>Project Costing</li> <li>Set Up Financials/Supply</li> </ul>      |                        | vo requir                             | eu input unies                   | s mese             | questi    | UIIS al               | ereleva               |                 |               |               |
| Chain                                                                      |                        |                                       |                                  |                    |           |                       |                       |                 |               |               |
| D Worklist                                                                 | 🖶 Save 🖃               | Notify                                |                                  |                    |           |                       |                       | E+              | Add .         | 🖉 Update/Disp |
| <ul> <li>Tree Manager</li> <li>Reporting Tools</li> </ul>                  | General Info I Details | Resources I Lo                        | cation   Certification   Key W   | ords   Project / B | Budaet    |                       |                       |                 |               |               |
| ▷ PeopleTools                                                              |                        | · · · · · · · · · · · · · · · · · · · |                                  |                    |           |                       |                       |                 |               |               |
| - <u>My Personalizations</u>                                               |                        |                                       |                                  |                    |           |                       |                       |                 |               |               |
| – <u>My System Profile</u>                                                 |                        |                                       |                                  |                    |           |                       |                       |                 |               |               |
|                                                                            |                        |                                       |                                  |                    |           |                       |                       |                 |               |               |
|                                                                            |                        |                                       |                                  |                    |           |                       |                       |                 |               |               |
|                                                                            |                        |                                       |                                  |                    |           |                       |                       |                 |               |               |
|                                                                            |                        |                                       |                                  |                    |           |                       |                       |                 |               |               |
|                                                                            |                        |                                       |                                  |                    |           |                       |                       |                 |               |               |
|                                                                            |                        |                                       |                                  |                    |           |                       |                       |                 |               |               |
|                                                                            |                        |                                       |                                  |                    |           |                       |                       |                 |               |               |