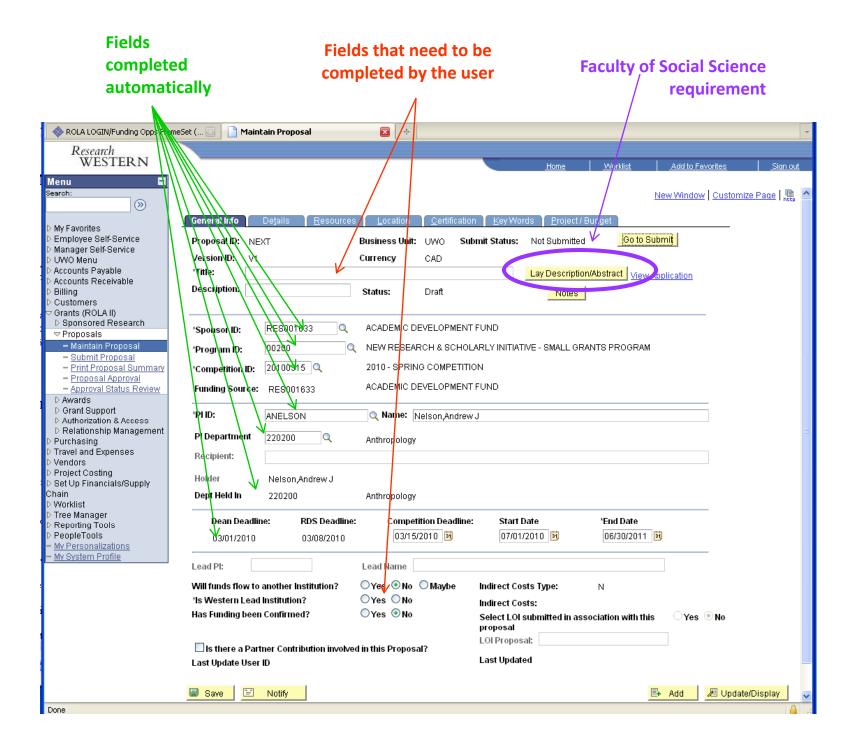

| Research                                                              |                                                                                                                                  |
|-----------------------------------------------------------------------|----------------------------------------------------------------------------------------------------------------------------------|
| WESTERN                                                               | Home Worklist Add to Favorites Sign out                                                                                          |
|                                                                       |                                                                                                                                  |
| Menu 🗖<br>Search:                                                     | New Meriday Low Annual Device Device Low                                                                                         |
| Search.                                                               | New Window   Customize Page   🖷                                                                                                  |
|                                                                       |                                                                                                                                  |
| ▷ My Favorites                                                        | General Info Details Resources Location Certification Key Words Project / Budget                                                 |
| ▷ Employee Self-Service                                               | Proposal ID: NEXT Business Unit: UWO PI Name: Nelson,Andrew J                                                                    |
| D Manager Self-Service                                                | Version ID: V1 Total Budget 0.00                                                                                                 |
| D UWO Menu Accounts Payable                                           | [Netro]                                                                                                                          |
| Accounts r ayable Accounts Receivable                                 |                                                                                                                                  |
| D Billing                                                             | Proposal Details                                                                                                                 |
| D Customers                                                           |                                                                                                                                  |
| Grants (ROLA II)     Second Research                                  | Type: New Application Funds Held at UWO No 🔿 Yes 💿                                                                               |
| Sponsored Research Proposals                                          | Application Submission Format: Electronic                                                                                        |
| - Maintain Proposal                                                   |                                                                                                                                  |
| - <u>Submit Proposal</u>                                              | Funding Type: GRANT GRANT                                                                                                        |
| – <u>Print Proposal Summary</u>                                       | Primary Use of Funds: RSRCH RESEARCH                                                                                             |
| <ul> <li>Proposal Approval</li> <li>Approval Status Review</li> </ul> | Release Time Component: No V                                                                                                     |
| Awards                                                                |                                                                                                                                  |
| Grant Support                                                         | Has Proposal been subject to any type of peer review? No 💿 Yes 🔘                                                                 |
| Authorization & Access                                                | Do you have any Conflict of Interest issues related to this                                                                      |
| D Relationship Management                                             | Do you have any Conflict of Interest issues related to this No O Yes O                                                           |
| D Purchasing D Travel and Expenses                                    | Does this Proposal have an International Component? No 💿 Yes 🔿                                                                   |
| D Vendors                                                             | Does this proposal involve the use of, or will any resulting publication                                                         |
| Project Costing                                                       | involve a disclosure or transfer of information or technology,                                                                   |
| D Set Up Financials/Supply<br>Obtain                                  | considered to be subject to the controls or restrictions imposed<br>under the Export and Imports Permit Act, the Controlled Good |
| Chain<br>▷ Worklist                                                   | Controlled Goode Policy                                                                                                          |
| D Tree Manager                                                        | Program, or the legislation or regulation imposed by any other<br>Canadian Government department or agency?                      |
| ▷ Reporting Tools                                                     |                                                                                                                                  |
| ▷ PeopleTools                                                         | Does this Proposal have potential Commercial Application? No 🔿 Yes 🔿 Current 🔿                                                   |
| <ul> <li>My Personalizations</li> <li>My System Profile</li> </ul>    |                                                                                                                                  |
| <u>– My System Profile</u>                                            |                                                                                                                                  |
|                                                                       | 🖶 Save 🗈 Notify                                                                                                                  |
|                                                                       | General Info   Details   Resources   Location   Certification   Key Words   Project / Budget                                     |
|                                                                       |                                                                                                                                  |
|                                                                       |                                                                                                                                  |
|                                                                       |                                                                                                                                  |
|                                                                       |                                                                                                                                  |
|                                                                       |                                                                                                                                  |
|                                                                       |                                                                                                                                  |
|                                                                       |                                                                                                                                  |
|                                                                       |                                                                                                                                  |
| Done                                                                  |                                                                                                                                  |
| Done                                                                  |                                                                                                                                  |